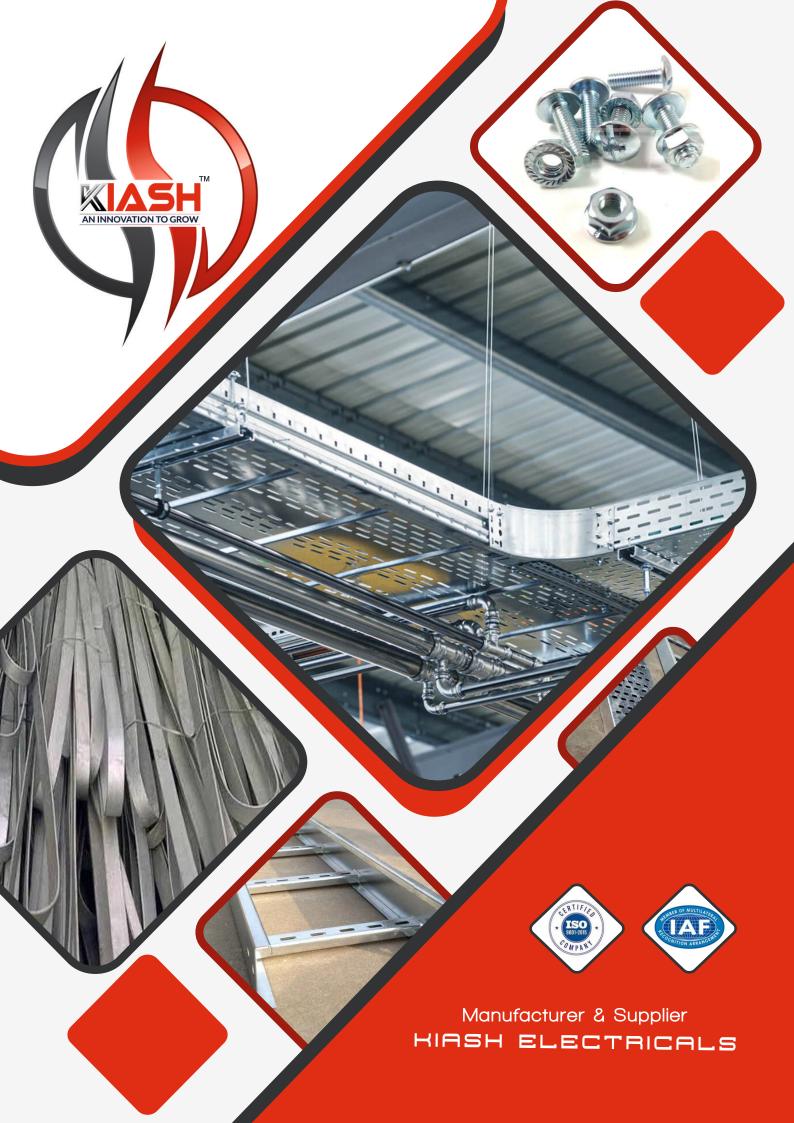

# WELCOME TO HIASH ELECTRICALS

We "Kiash Electricals" are the Manufacturer & Supplier of Cable Trays & Accessories and Earthing Materials as Trader and Wholesaler. We deal with Ladder Type Tray, Perforated Type Tray, Raceways, etc. of all the sizes i.e of width 50mm, 100mm, 150mm, 300mm so on and so forth, along with GI Strips of Sizes 25x3mm, 75x12mm, 50x6mm so on and so forth and Earthing pipe as well. Moreover, we are equipped with top-notch infrastructures & innovative technological set-up, manufacturing products of high international standards. Thanks to our optimum quality and accurate products, we meet our customer's demands, which is our primary objective. We are looking forward to grow in the field with the support of various Government & non-Governments companies including the local markets.

### CABLE TRAY & ACCESSORIES

**Ladder Type Tray** 

Raceways

**Perforated Type Tray** 

Cable Tray Covers

Vertical Bends

**Horizontal Bends** 

**Cross Bends** 

Coupler Plates, Nuts Bolts & Washers.

**Tees Bends** 